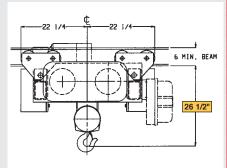

### SERIES 32, 2PD

Capacity: 1 and 5 ton

| SERIES | CAPACITY  | LIFT      | SPEED        | REEVING | HEADROOM | END APPROACH |
|--------|-----------|-----------|--------------|---------|----------|--------------|
|        |           |           |              |         |          |              |
| 32     | 1-3 Ton   | 20-60 Ft. | 15 or 22 FPM | 2PD     | 26 1/2"  | 22 1/4"      |
|        |           |           |              |         |          |              |
| 32     | 5 Ton     | 20-60 Ft. | 15 FPM       | 2PD     | 26 1/2"  | 22 1/4"      |
|        |           |           |              |         |          |              |
| 33     | 1-3 Ton   | 20-82 Ft. | 30 or 44 FPM | 2PD     | 27 5/8"  | 26 1/8"      |
|        |           |           |              |         |          |              |
| 33     | 5 Ton     | 20-82 Ft. | 22 or 30 FPM | 2PD     | 27 5/8"  | 26 1/8"      |
|        |           |           |              |         |          |              |
| 33     | 7 1/2 Ton | 22-36 Ft. | 15 or 22 FPM | 4PD     | 32 1/8"  | 26 1/2"      |
|        |           |           |              |         |          |              |
| 33     | 10 Ton    | 22-36 Ft. | 15 FPM       | 4PD     | 32 1/8"  | 26 1/2"      |
|        |           |           |              |         |          |              |