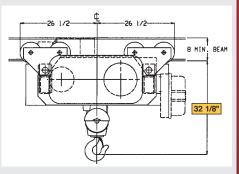

### SERIES 33, 4PD

Capacity: 7.5 and 10 ton

Cross-mounted close-headroom hoists from WRIGHT®.

Close-headroom allows for the ultimate flexibility in material handling.

Trust WORK-RATED® Hoists for superior operation in high volume handling of heavy loads.

| SERIES | CAPACITY  | LIFT      | SPEED        | REEVING | HEADROOM | END APPROACH |
|--------|-----------|-----------|--------------|---------|----------|--------------|
|        |           |           |              |         |          |              |
| 32     | 1-3 Ton   | 20-60 Ft. | 15 or 22 FPM | 2PD     | 26 1/2"  | 22 1/4"      |
|        |           |           |              |         |          |              |
| 32     | 5 Ton     | 20-60 Ft. | 15 FPM       | 2PD     | 26 1/2"  | 22 1/4"      |
|        |           |           |              |         |          |              |
| 33     | 1-3 Ton   | 20-82 Ft. | 30 or 44 FPM | 2PD     | 27 5/8"  | 26 1/8"      |
|        |           |           |              |         |          |              |
| 33     | 5 Ton     | 20-82 Ft. | 22 or 30 FPM | 2PD     | 27 5/8"  | 26 1/8"      |
|        |           |           |              |         |          |              |
| 33     | 7 1/2 Ton | 22-36 Ft. | 15 or 22 FPM | 4PD     | 32 1/8"  | 26 1/2"      |
|        |           |           |              |         |          |              |
| 33     | 10 Ton    | 22-36 Ft. | 15 FPM       | 4PD     | 32 1/8"  | 26 1/2"      |
|        |           |           |              |         |          |              |