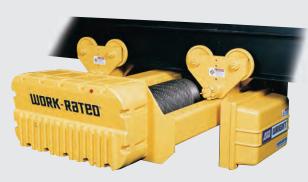

### SERIES 33, 4PD

Capacity: 7.5 and 10 ton

Cross-mounted close-headroom hoists from WRIGHT®.

Close-headroom allows for the ultimate flexibility in material handling.

Trust WORK-RATED® Hoists for superior operation in high volume handling of heavy loads.

CROSS-MOUNTED CLOSE-HEADROOM

## Compare these features:

- H-4 Duty Classification (ASME HST-4M)
- Machine cut, case hardened, alloy steel gears
- · Largest oil bath in the industry
- · Overload cut-off
- Mechanical load brake
- · U.S. Manufactured motors
- Motor Thermostats
- Disc type motor brake
- Easy maintenance of gears
- Optional hazardous location Class I & II, Group C, D, E, F & G, Division I & II