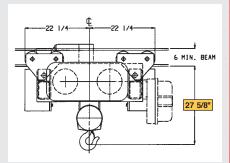

### SERIES 33, 2PD

Capacity: 1 and 5 ton

| SERIES | CAPACITY  | LIFT      | SPEED        | REEVING | HEADROOM | END APPROACH |
|--------|-----------|-----------|--------------|---------|----------|--------------|
|        |           |           |              |         |          |              |
| 32     | 1-3 Ton   | 20-60 Ft. | 15 or 22 FPM | 2PD     | 26 1/2"  | 22 1/4"      |
|        |           |           |              |         |          |              |
| 32     | 5 Ton     | 20-60 Ft. | 15 FPM       | 2PD     | 26 1/2"  | 22 1/4"      |
|        |           |           |              |         |          |              |
| 33     | 1-3 Ton   | 20-82 Ft. | 30 or 44 FPM | 2PD     | 27 5/8"  | 26 1/8"      |
|        |           |           |              |         |          |              |
| 33     | 5 Ton     | 20-82 Ft. | 22 or 30 FPM | 2PD     | 27 5/8"  | 26 1/8"      |
|        |           |           |              |         |          |              |
| 33     | 7 1/2 Ton | 22-36 Ft. | 15 or 22 FPM | 4PD     | 32 1/8"  | 26 1/2"      |
|        |           |           |              |         |          |              |
| 33     | 10 Ton    | 22-36 Ft. | 15 FPM       | 4PD     | 32 1/8"  | 26 1/2"      |
|        |           |           |              |         |          |              |