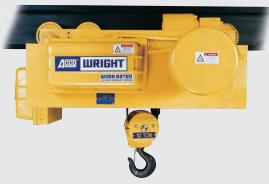

### SERIES 33, 4PD

Capacity: 7.5 and 10 ton

Cross-mounted close-headroom hoists from WRIGHT®.

Close-headroom allows for the ultimate flexibility in material handling.

Trust WORK-RATED® Hoists for superior operation in high volume handling of heavy loads.

CROSS-MOUNTED CLOSE-HEADROOM

## Compare these features:

- H-4 Duty Classification (ASME HST-4M)
- Machine cut, case hardened, alloy steel gears
- · Largest oil bath in the industry
- · Overload cut-off
- Mechanical load brake
- · U.S. Manufactured motors
- Motor Thermostats
- Disc type motor brake
- Easy maintenance of gears
- Optional hazardous location Class I & II, Group C, D, E, F & G, Division I & II