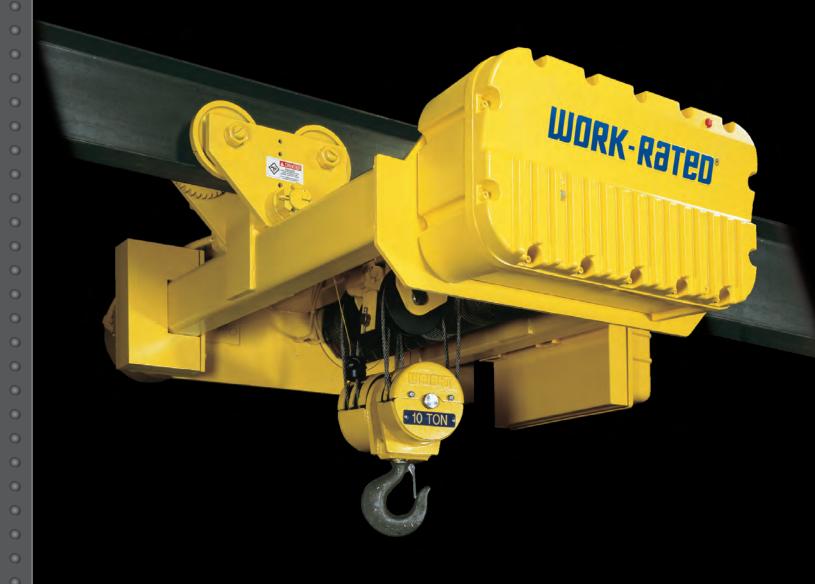

**CROSS-MOUNTED CLOSE-HEADROOM HOISTS** 

**WORK-RATED® HOISTS** 

THE NEW CENTURY SERIES®

### SERIES 33, 4PD

Capacity: 7.5 and 10 ton

Cross-mounted close-headroom hoists from WRIGHT®.

Close-headroom allows for the ultimate flexibility in material handling.

Trust WORK-RATED® Hoists for superior operation in high volume handling of heavy loads.

## Compare these features:

- H-4 Duty Classification (ASME HST-4M)
- Machine cut, case hardened, alloy steel gears
- · Largest oil bath in the industry
- · Overload cut-off
- Mechanical load brake
- · U.S. Manufactured motors
- Motor Thermostats
- Disc type motor brake
- Easy maintenance of gears
- Optional hazardous location Class I & II, Group C, D, E, F & G, Division I & II