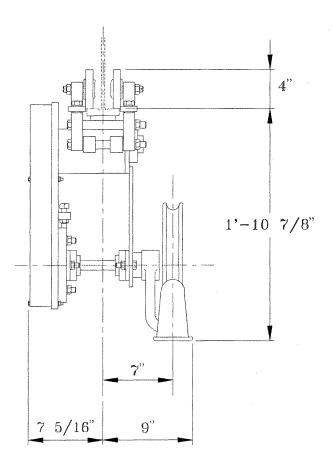

## **NO. 24012 HAND RACKED TRACTOR DRIVE**

No. 24012 hand racked tractor drives are used when operation of a carrier is infrequent and travel distances are short. They are propelled by a hand chain and chain wheel; a roller chain reduction is provided between the chain wheel shaft and drive wheel shaft. These drives have 6 in. diameter polyurethane covered drive wheels. Traction is obtained by the drive wheel bearing against the bottom of the track. Pressure is applied by compression springs and is adjustable.