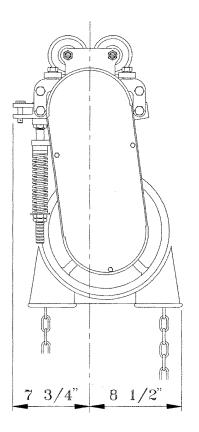

## **NO. 24012 HAND RACKED TRACTOR DRIVE**

No. 24012 hand racked tractor drives are used when operation of a carrier is infrequent and travel distances are short. They are propelled by a hand chain and chain wheel; a roller chain reduction is provided between the chain wheel shaft and drive wheel shaft. These drives have 6 in. diameter polyurethane covered drive wheels. Traction is obtained by the drive wheel bearing against the bottom of the track. Pressure is applied by compression springs and is adjustable.